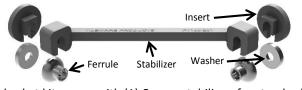

## STEP 1 Understanding Stabilizing Bracket

- Each basket kit comes with (1) Corner stabilizer, for standard ferrule applications & (2) inserts for thin-tile washers applications.
- Match each ferrule and washer with the corner stabilizer components above.

#### Not using stabilizer will result in basket mounting failure

Combine Standard Ferrule with Thin-tile Washer for tile thicknesses 5/32" to 1/4"

Use Standard Ferrule (only) for tile thicknesses 5/16" to 1/2"