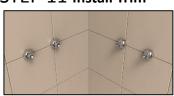

## STEP 5 Install 2<sup>nd</sup> PermaTile™ Fastener STEP 9 Remount Stabilizer STEP 12 Mount Screws

- Key thin-set mortar into the back side of tile to ensure proper contact and adhesion.
- Approximate fastener 4" from corner to center of threaded stud before mounting stabilizer.
- Repeat the process on the opposing wall. Press the PermaTile™ Fastener into the combed thin-set mortar at the predetermined location.