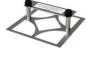

## STEP 1 Understanding Stabilizing Bracket

- Each basket kit comes with (1) Corner stabilizer, for standard ferrule applications & (2) inserts for thin-tile washers applications.
- Match each ferrule and washer with the corner stabilizer components above.

• Remount all plastic and metal stabilizing brackets as shown and tighten thumb screws securely.

•Make sure corner stabilizer is situated flat on tile surface, should fit freely.