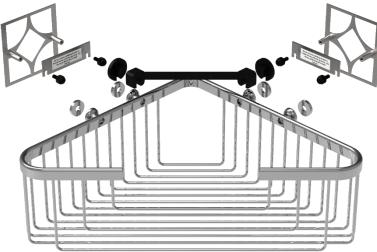

## STEP 5 Install 2<sup>nd</sup> PermaTile™ Fastener STEP 9 Remount Stabilizer STEP 12 Mount Screws

- Key thin-set mortar into the back side of tile to ensure proper contact and adhesion.
- Approximate fastener 4" from corner to center of threaded stud before mounting stabilizer.
- Repeat the process on the opposing wall. Press the PermaTile™ Fastener into the combed thin-set mortar at the predetermined location.

• Remount all plastic and metal stabilizing brackets as shown and tighten thumb screws securely.

•Make sure corner stabilizer is situated flat on tile surface, should fit freely.