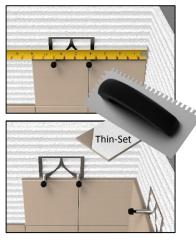

#### STEP 3 Determine Basket Location

- Determine the wall surface where the PermaTile™ Fastener should be located.
- Apply thin-set mortar with no less than a 1/4" x 3/8" notch trowel.

Warning: Use only latex modified mortars that meet ANSI A118.4/A118.11 performance standard.

### STEP 4 Install PermaTile™ Fastener

- Key thin-set mortar into the back side of tile to ensure proper contact and adhesion.
- Press the PermaTile™ Fastener into the combed thinset mortar at the predetermined location.