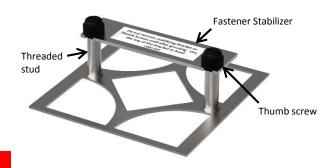

## STEP 1 Understanding Stabilizing Bracket

- Each basket kit comes with (1) Corner stabilizer, for standard ferrule applications & (2) inserts for thin-tile washers applications.
- Match each ferrule and washer with the corner stabilizer components above.

#### **STEP 2 Understand Fastener**

 Each PermaTile™ Fastener is equipped with a stabilizing bracket. The bracket ensures that basket mounts properly. Remove stabilizer after thin-set has met minimum cure times specified by manufacturer.

Warning: Each threaded stud is covered with a plastic thumb screw to prevent thin-set mortar from corrupting thread. Do not remove until after grouting.