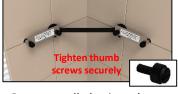

• Remount all plastic and metal stabilizing brackets as shown and tighten thumb screws securely.

•Make sure corner stabilizer is situated flat on tile surface, should fit freely.

# STEP 6 Adjust Fasteners

· Adjust fasteners as necessary to align corner stabilizing bracket, tighten thumb screws securely. This draws the fasteners into the required mounting position.