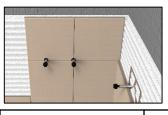

### thicknesses 5/32" to 1/4" STEP 11 Install Trim

Combine Standard Ferrule

with Thin-tile Washer for tile

- Immediately proceed to accessory mounting after grouting is completed.
- Simply slip ferrules or ferrules & washers over studs.