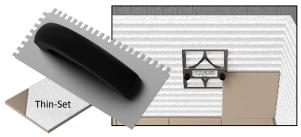

#### STEP 3 Determine Basket Location

- Determine the wall surface where the PermaTile™ Fastener should be located.
- Apply thin-set mortar with no less than a 1/4" x 3/8" notch trowel.

Warning: Use only latex modified mortars that meet ANSI A118.4/A118.11 performance standard.

### STEP 4 Install PermaTile™ Fastener

- Key thin-set mortar into the back side of tile to ensure proper contact and adhesion.
- Press the PermaTile™ Fastener into the combed thinset mortar at the predetermined location.