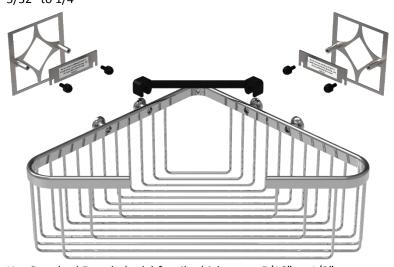

#### STEP 10 Trim options

Use Standard Ferrule (only) for tile thicknesses 5/16" to 1/2"

 Install decorative brass caps. Easier if all prongs enter hole then press firmly.

Thank you for using our

products!

### thicknesses 5/32" to 1/4" STEP 11 Install Trim

Combine Standard Ferrule

with Thin-tile Washer for tile

- Immediately proceed to accessory mounting after grouting is completed.
- Simply slip ferrules or ferrules & washers over studs.