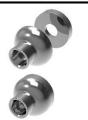

### thicknesses 5/32" to 1/4" STEP 11 Install Trim

Combine Standard Ferrule

with Thin-tile Washer for tile

- Immediately proceed to accessory mounting after grouting is completed.
- Simply slip ferrules or ferrules & washers over studs.